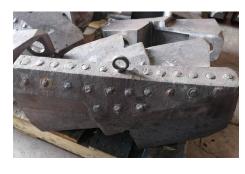

#### Introduction:

TitanCast™ is an exclusive CIM product renowned for its exceptional toughness, durability, and wear resistance. With titanium carbide metallurgically cast into Chrome White Iron (CWI), it combines the strength of the base metal with the hardness of the carbides, making it ideal for high-impact applications.

#### **Key Benefits:**

- Enhanced Wear Performance: 1-2 times better than conventional ASTM A532 IIIA chrome white iron.
- Lighter Weight: 20% lighter compared to traditional chrome white iron.
- Exceptional in high impact applications.

#### Application:

TitanCast™ is ideal for use in high-impact applications. These include crusher tooth, sizer tip, beam cap, grinder hammer, slurry pump components, wear spool liner, dozer track shoe, wear block, and cyclone.