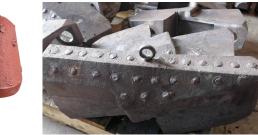

#### **WEAR LINER**

- Bucket Liner
- Truck Bed Liner
- Hopper Chute Liner
- Pump Box Liner
- Surge Bin Liner

#### **WEAR LINER**

**Bucket Liner** 

**Truck Bed Liner** 

**Hopper Chute Liner** 

**Pump Box Liner** 

**Surge Bin Liner** 

#### **Applications:**

CIMPlate™ is ideal for high-wear surface, including pump box liner, hopper/chute liner, shovel bucket liner, truck bed liner and surge bin liner.

Canadian Innovative Materials Inc.