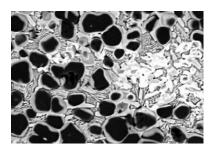

# **CHROME WHITE IRON (CWI)**

#### Introduction:

TitanCast™ is an exclusive CIM product renowned for its exceptional toughness, durability, and wear resistance. With titanium carbide metallurgically cast into Chrome White Iron (CWI), it combines the strength of the base metal with the hardness of the carbides, making it ideal for high-impact applications.

#### **Key Benefits:**

- Enhanced Wear Performance: 1-2 times better than conventional ASTM A532 IIIA chrome white iron.
- Lighter Weight: 20% lighter compared to traditional chrome white iron.
- Exceptional in high impact applications.

#### Application:

TitanCast™ is ideal for use in high-impact applications. These include crusher tooth, sizer tip, beam cap, grinder hammer, slurry pump components, wear spool liner, dozer track shoe, wear block, and cyclone.