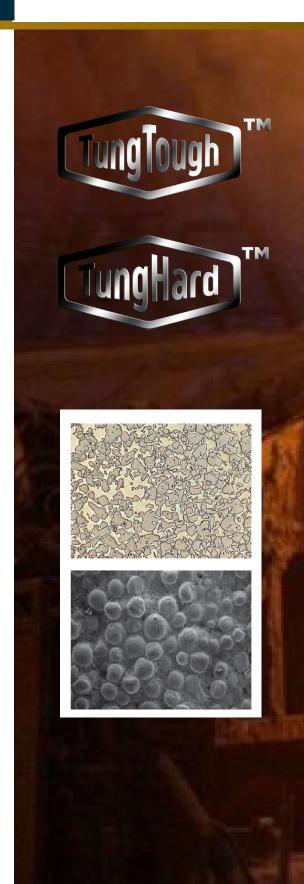

## **TUNGSTEN CARBIDE OVERLAY (WCO)**

#### Introduction:

CIM has developed proprietary TungTough™ and TungHard™ Tungsten Carbide Overlay (WCO) applied using Plasma Transferred Arc (PTA) welding process. The WCO hardfacing overlays contain 60-70% tungsten carbide within NiBSi or NiCrBSi matrix, offering an optimal balance of exceptional wear resistance and toughness. This unique combination makes WCO the preferred choice for extreme wear applications.

TungTough™ is designed for high-impact applications, consisting of 60-70 wt % angular eutectic tungsten carbide within a NiBSi matrix. Hardness: WC (2300-2600 HV), Matrix (380-460HV); Bulk Hardness: 52 HRC.

TungHard™ is engineered for low-stress erosion applications, containing 70-75 wt % spherical eutectic tungsten carbide within a NiCrBSi matrix.

Hardness: WC (2700-2900 HV), Matrix (510-590 HV); Bulk

Hardness: 65 HRC.